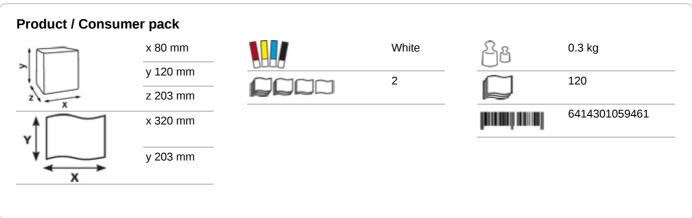

## 61594

- Soft but strong high-quality paper towels, with excellent absorbency, for hygienic, effective and gentle hand drying.
- 2-ply, white multifold towels with W-fold (4 panels) and small sheet format (20,3 cm).
- Recommended for all washrooms with low to high traffic and for users who have good quality expectations.
- The self-presenting sheets, combined with the KATRIN hand towel dispenser Mini or M, guarantee hygienic dispensing.
- The individually presented, fully open sheets deliver controlled and cost effective usage.
- The unique windmill embossing combines attractive design with sophisticated technology and offers excellent absorption properties with pleasant softness.
- The smart, compact Handy Pack format with integrated handle enables thousands of towels to be carried comfortably with just one hand. The integrated perforation makes it easy to open and offers optimum protection against moisture.
- The film packaging contains at least 30% recycled content (= 'GREEN PACK') and is 100% recyclable.
- · Certified with the EU Ecolabel and the Nordic Ecolabel.
- Dermatologically tested.
- Click here and learn more about the different fold types.