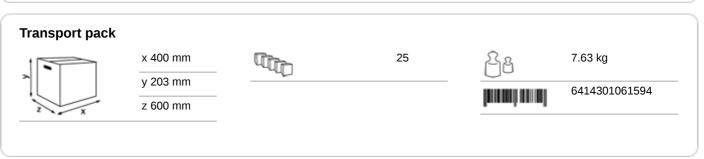

## 61594

- Soft but strong high-quality paper towels, with excellent absorbency, for hygienic, effective and gentle hand drying.
- 2-ply, white multifold towels with W-fold (4 panels) and small sheet format (20,3 cm).
- Recommended for all washrooms with low to high traffic and for users who have good quality expectations.
- The self-presenting sheets, combined with the KATRIN hand towel dispenser Mini or M, guarantee hygienic dispensing.
- The individually presented, fully open sheets deliver controlled and cost effective usage.
- The unique windmill embossing combines attractive design with sophisticated technology and offers excellent absorption properties with pleasant softness.
- The smart, compact Handy Pack format with integrated handle enables thousands of towels to be carried comfortably with just one hand. The integrated perforation makes it easy to open and offers optimum protection against moisture.
- The film packaging contains at least 30% recycled content (= 'GREEN PACK') and is 100% recyclable.
- · Certified with the EU Ecolabel and the Nordic Ecolabel.
- Dermatologically tested.
- Click here and learn more about the different fold types.