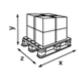

## 

| Transport pallet |          |    |           |
|------------------|----------|----|-----------|
|                  | x 800 mm | 40 | 330.64 kg |

y 2180 mm z 1200 mm

6414301068203