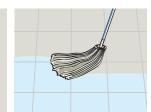

### **Damp Mopping**

**Spray** 

Cleaning

Use appropriate PPE as indicated in the Safety Data Sheet and place Safety Signs.

2 Add 2x 10ml from 3 Mop surface. dosing cap to 5 litres of water in a bucket.

Allow to air dry.

Remove Safety Signs.

Scrubber **Dryer** 

Use appropriate PPE as indicated in the Safety Data Sheet and place Safety Signs.

Add 2x10ml for every 10ltrs of water.

Pour into the machine.

Clean floor and leave to dry.