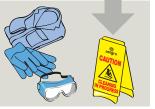

## **BB460-1**

**Health & Safety** 

Please refer to relevant **COSHH Safety Data Sheet** 

PPE as indicated in the Safety Data Sheet and place Safety Signs.

Add 1 x 10ml from dosing cap to 600ml water in trigger spray bottle.

### **Damp Mopping**

**Spray** 

Cleaning

Use appropriate PPE as indicated in the Safety Data Sheet and place Safety Signs.

2 Add 2x 10ml from 3 Mop surface. dosing cap to 5 litres of water in a bucket.

Allow to air dry.

Remove Safety Signs.

Scrubber **Dryer** 

Use appropriate PPE as indicated in the Safety Data Sheet and place Safety Signs.

Add 2x10ml for every 10ltrs of water.

Pour into the machine.

Clean floor and leave to dry.