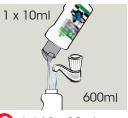

## **BB460-1**

**Health & Safety** 

Please refer to relevant **COSHH Safety Data Sheet** 

PPE as indicated in the Safety Data Sheet and place Safety Signs.

Add 1 x 10ml from dosing cap to 600ml water in trigger spray bottle.