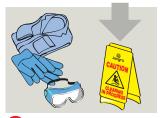

## **BB460-1**

**Health & Safety** 

Please refer to relevant **COSHH Safety Data Sheet** 

PPE as indicated in the Safety Data Sheet and place Safety Signs.

Add 1 x 10ml from dosing cap to 600ml water in trigger spray bottle.