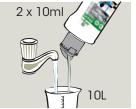

### **Damp Mopping**

**Spray** 

Cleaning

Use appropriate PPE as indicated in the Safety Data Sheet and place Safety Signs.

2 Add 2x 10ml from 3 Mop surface. dosing cap to 5 litres of water in a bucket.

Allow to air dry.

Remove Safety Signs.

Scrubber **Dryer** 

Use appropriate PPE as indicated in the Safety Data Sheet and place Safety Signs.

Add 2x10ml for every 10ltrs of water.

Pour into the machine.

Clean floor and leave to dry.