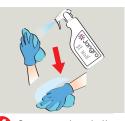

Gently shake to mix.

4 Spray onto cloth and wipe surface.

Remove Safety Signs.