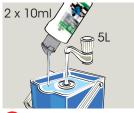

### **Damp Mopping**

**Spray** 

Cleaning

Use appropriate PPE as indicated in the Safety Data Sheet and place Safety Signs.

2 Add 2x 10ml from 3 Mop surface. dosing cap to 5 litres of water in a bucket.

Allow to air dry.

Remove Safety Signs.

Scrubber **Dryer** 

Use appropriate PPE as indicated in the Safety Data Sheet and place Safety Signs.

Add 2x10ml for every 10ltrs of water.

Pour into the machine.

Clean floor and leave to dry.