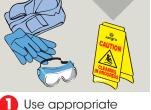

## **BB460-1**

**Health & Safety** 

Please refer to relevant **COSHH Safety Data Sheet** 

PPE as indicated in the Safety Data Sheet and place Safety Signs.

Add 1 x 10ml from dosing cap to 600ml water in trigger spray bottle.