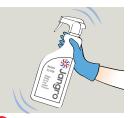

Gently shake to mix.

4 Spray onto cloth and wipe surface.

Remove Safety Signs.