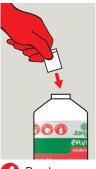

## **BB581**

**Toilets & Urinals** 

Use appropriate PPE as indicated in the Safety Data Sheet and place safety signs.

Fill the empty bottle (CE401) to the line with water.

3 Add one sachet with dry hands.

Replace сар.

5 Shake the solution until the sachet dissolves.

6 Flush toilet.