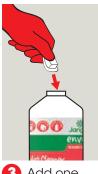

## **BB581**

**Toilets & Urinals** 

Use appropriate PPE as indicated in the Safety Data Sheet and place safety signs.

Fill the empty bottle (CE401) to the line with water.

3 Add one sachet with dry hands.