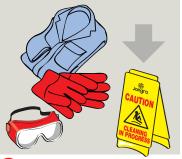

## **BB581**

**Toilets & Urinals** 

Use appropriate PPE as indicated in the Safety Data Sheet and place safety signs.

Fill the empty bottle (CE401) to the line with water.

3 Add one sachet with dry hands.