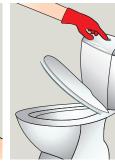

### **Health & Safety**

Please refer to relevant Safety Data Sheet

Push back Apply to the urinal and toilet

bowl. Leave for 5 minutes if water. necessary and if safe to do so.

Agitate with a brush, cleaning the bowl and under the rim.