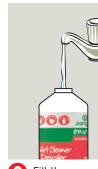

## **BB581**

**Toilets & Urinals** 

Use appropriate PPE as indicated in the Safety Data Sheet and place safety signs.

Fill the empty bottle (CE401) to the line with water.

3 Add one sachet with dry hands.