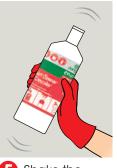

# Toilet Cleaner & Descaler Sachets



## **Product Usage Guide**



## **BB581**



**Toilets & Urinals** 



Use appropriate PPE as indicated in the Safety Data Sheet and place safety signs.



Fill the empty bottle (CE401) to the line with water.



3 Add one sachet with dry hands.



Replace сар.



5 Shake the solution until the sachet dissolves.



6 Flush toilet.

### **Health & Safety**

Please refer to relevant Safety Data Sheet





Push back Apply to the urinal and toilet

bowl. Leave for 5 minutes if water. necessary and if safe to do so.



Agitate with a brush, cleaning the bowl and under the rim.



Flush with clean water.



Remove Safety Signs.

Do not handle the sachets with wet hands. Do not mix with another product. Do not unwrap film from individual sachets.