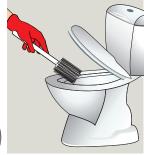

### **Health & Safety**

Please refer to relevant Safety Data Sheet

Push back Apply to the urinal and toilet

bowl. Leave for 5 minutes if water. necessary and if safe to do so.

Agitate with a brush, cleaning the bowl and under the rim.