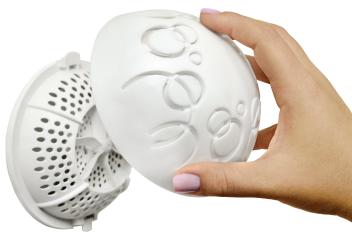

Control Easy Fresh: easily the best room air freshener

Easy Fresh is the world's only air freshener dispenser that uses the fragranced cover of the dispenser as the air freshener refill itself! Now, instead of unlocking a dispenser, unloading the old refill, loading the new one and replacing the cover, you just take off the old cover and replace with a FRESH one!!

### Easy to use:

Simply replace the old cover with a Fresh one - it's easy!