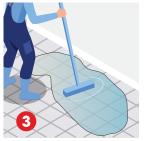

Wipe or Mop the area. Agitate with a brush if necessary.

Rinse thoroughly with clean water.

Remove all safety signs and PPE.

Try to avoid chemicals entering pool water. Avoid contact with eyes. If contact occurs, rinse immediately with clean water.