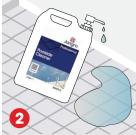

Agitate with a brush if necessary.

Rinse thoroughly with clean water.

Remove all safety signs and PPE.

Place safety Sign & equip with the appropriate PPE as indicated in the SDS.

Dilute 125ml to 5 litres of water (1:40).