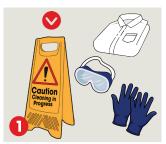

## Health & Safety

Please refer to relevant COSHH Safety Data Sheet

www.jangro.net

Scan QR code for further product details

Place safety Sign & equip with the appropriate PPE as indicated in the SDS.

Apply to the surface undiluted.