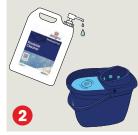

Agitate with a brush if necessary.

Rinse thoroughly with clean water.

Remove all safety signs and PPE.

Place safety Sign & equip with the appropriate PPE as indicated in the SDS.

Dilute 125ml to 5 litres of water (1:40).