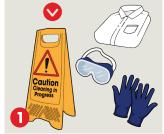

## Health & Safety

Please refer to relevant COSHH Safety Data Sheet

www.jangro.net

Scan QR code for further product details

Place safety Sign & equip with the appropriate PPE as indicated in the SDS.

Apply to the surface undiluted.