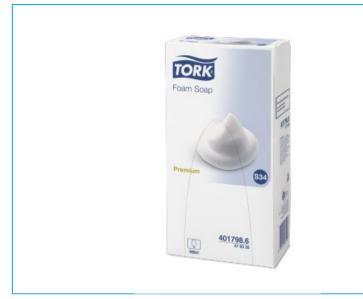

## Tork Foam Soap non-perfumed 800 ml

| Article     | 470026                             |  |
|-------------|------------------------------------|--|
| Appearance  | Pink                               |  |
| System      | S34 - Foam Soap<br>Dispenser small |  |
| Fragrance   | Perfume free                       |  |
| Volume      | 800 ml                             |  |
| No of doses | ≈2666                              |  |
| Colour      | Transparent                        |  |

Provide visitors with extra care for their skin. Tork Foam Soap is a pleasant, perfume- and colour-free hand wash that reduces the risk of skin irritation.

www.tork.co.uk

No perfume, no colourants: Kind to the skin.

Certified with the EU Ecolabel, which stands for high environmental performance Fits into Tork Foam Soap Dispenser S34

| Shipping data    |               |                |               |  |
|------------------|---------------|----------------|---------------|--|
|                  | Consumer unit | Transport unit | Pallet        |  |
| EAN              | 8710499969611 | 8710499969574  | 5010195003934 |  |
| Pieces           | 1             | 6              | 780           |  |
| Consumer units   | -             | 6              | 780           |  |
| Height           | 58 mm         | 224 mm         | 1283 mm       |  |
| Width            | 110 mm        | 184 mm         | 1000 mm       |  |
| Length           | 210 mm        | 235 mm         | 1200 mm       |  |
| Volume           | 1.3 dm3       | 9.7 dm3        | 1.3 m3        |  |
| Net weight       | 811 g         | 4.9 kg         | 632.6 kg      |  |
| Gross weight     | 889 g         | 5.5 kg         | 714.7 kg      |  |
| Packing material | Plastic bag   | Carton         | -             |  |