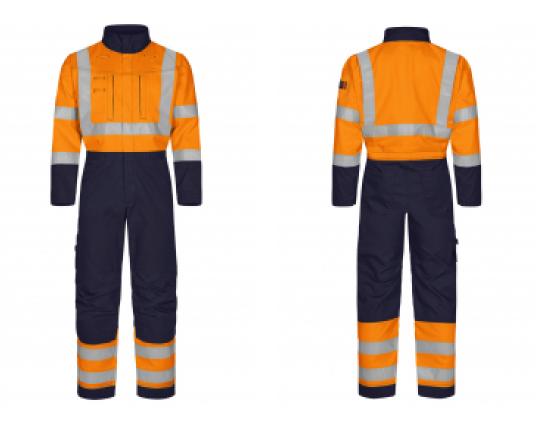

## 431044 HI-VIS BOILERSUIT

## Durable High Visibility boilersuit with stretch fabric in the fluorescent parts.

Concealed 2-way zip and press stud closing. Two loops for communication equipment. Two loops for attaching ID-pocket. Vertical chest pockets with zip. Adjustable waistband. Actionback for free movement. Adjustable cuffs. Side pockets with hidden side access. Kneepad pockets with two different placement levels. Hip pockets. Ruler pocket with tool pocket. \*Garments in colour 93 complies with RIS-3279-TOM.