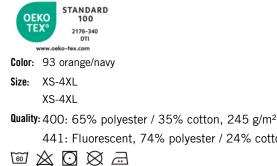

441: Fluorescent, 74% polyester / 24% cotton / 2% elastic fibre, 245 g/m<sup>2</sup>