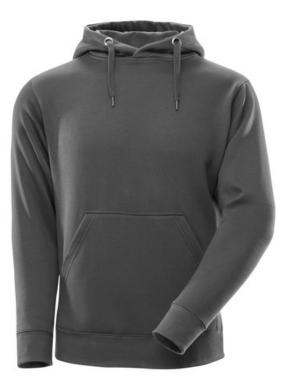

## 51589-970-18

MASCOT® Revel | Hoodie, modern fit | MASCOT® CROSSOVER

## Material

60% cotton/40% polyester, 340 g/m<sup>2</sup>

Care instructions/Info

Isoli fabric. Shrinkage max. 5%. Industrial care category C2

No liability accepted for product alterations.

Combed cotton absorbs moisture and is extra comfortable against the skin.

Brushed inside making it warm and soft to wear. Modern, close fit with great freedom of movement.

Ribbed waist and cuffs.

Extra padding over the seam at the neck so the seam does not cause irritation.

More info

Combed cotton. Brushed inside. Modern fit. Lined hood. Front pockets. Rib at waist and at cuffs. Internal neck yoke. Neckband.