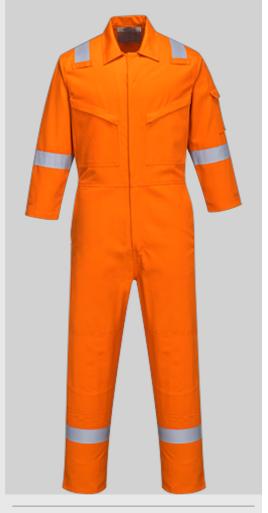

### FR51 - Bizflame Plus Ladies Coverall 350g

**Collection:** Bizflame Plus **Range:** Flame Resistant

Shell Fabric: Bizflame Plus 350g

Ideal for the demands of the off-shore industry this innovative FR coverall is specially tailored for the female form. The perfect fit combined with the soft touch fabric provides outstanding all day comfort.

#### **Features**

- CE certified
- Guaranteed flame resistance for life of garment
- Protection against radiant, convective and contact heat
- Certified protection against molten metal splash
- Class 2 welding protection
- Flame resistant industrial wash tape
- · Radio loops for easy clipping of a radio
- Concealed two-way front brass zip
- · Hook and loop cuffs for a secure fit
- Two tier knee pad pockets allowing two positioning options