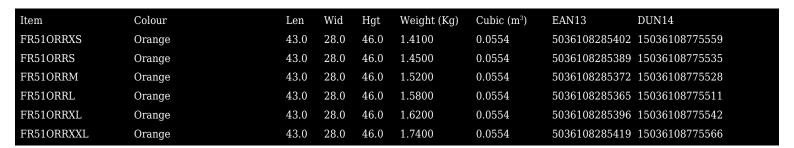

## **PRODUCT SPECIFICATION & TECHNICAL DATA**

FR51 - Bizflame Plus Ladies Coverall 350g Commodity Code: 6211421000