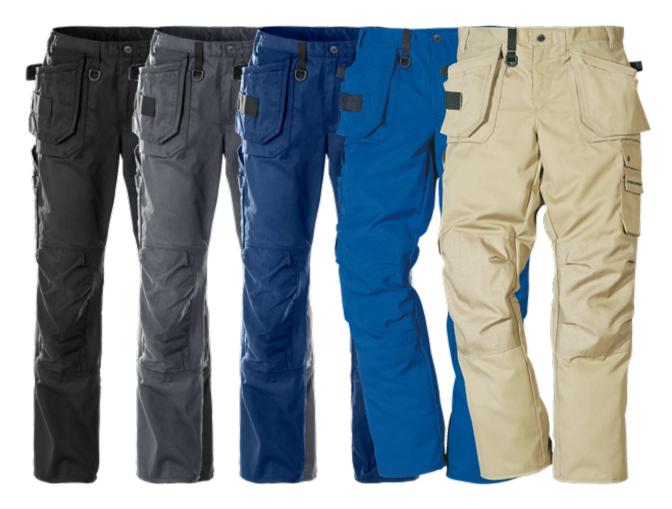

## **CRAFTSMAN TROUSERS 241 PS25**

ART. NO: 100544

Mechanical stretch fabric / 2 tuckable, CORDURA® reinforced loose-hanging pockets, 1 with 3 small pockets and tool loops and 1 with extra pocket / 2 patch front pockets / 2 CORDURA® reinforced back pockets with gusset / D-ring / Hammer loop / Folding rule pocket with pen pocket, tool pocket and button and loop for sheath knife / Leg pocket with flap and snap fastening, phone pocket with flap and velcro fastening and ID-card pocket / CORDURA® reinforced knee pockets with inside opening / Height adjustment for knee pads in knee pocket / Pre-shaped knees / Approved according to EN 14404 together with kneepads 124292 / Leasing laundry tested according to ISO 15797 / OEKO-TEX® certified.

MATERIAL: 65% polyester, 35% cotton, mechanical stretch, brushed inside.

WEIGHT: 290 g/m<sup>2</sup>.

COLOR: 210 Khaki, 530 Royal Blue, 539 True Navy, 930 Grey, 940 Black

SIZE: Tall: C146-C156 Regular: C44-C66 Short: D96-D120