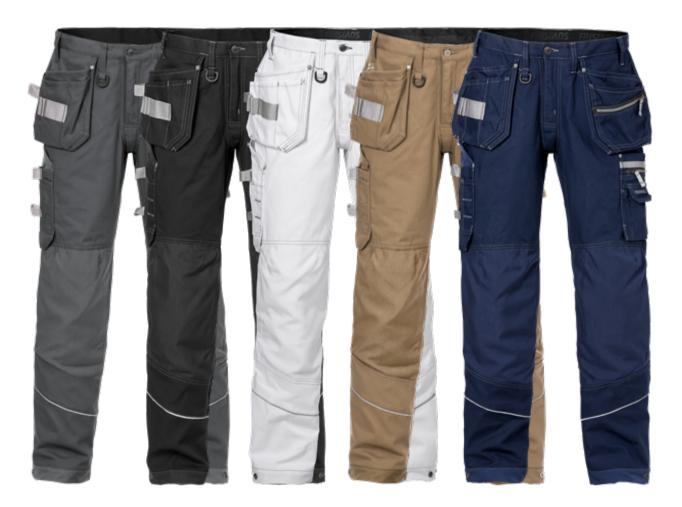

## **CRAFTSMAN TROUSERS 2122 CYD**

ART. NO: 110313

2 front pockets, 1 with phone pocket / D-ring on belt loop / 2 loose-hanging CORDURA® reinforced outside pockets, 1 with 2 pockets whereof 1 with zip, 1 with 3 smaller pockets and tool loop / 2 CORDURA® reinforced slanting back pockets / Double reinforced crotch seam / CORDURA® reinforced folding rule pocket with tool pocket, pen holder, button and loop for sheath knife / Multifunction leg pocket with phone pocket, ID card pocket, zip pocket and large inside pocket with snap fastener / Pockets reinforced with metallic rivets at stress points / CORDURA® reinforced knee pockets with inside opening / Height adjustment for knee pads in knee pocket / CORDURA® reinforced leg end, adjustable with snap fastening / Reflective piping at leg ends / Contrast seams / Approved according to EN 14404 together with kneepads 124292 / OEKO-TEX® certified.

MATERIAL: 60% cotton, 40% polyester.

WEIGHT: 330 g/m<sup>2</sup>.

COLOR: 540 Dark Navy, 842 Dark Khaki, 900 White, 940 Black, 941 Dark Grey

SIZE: Tall: C146-C156 Regular: C44-C62 Short: D84-D120