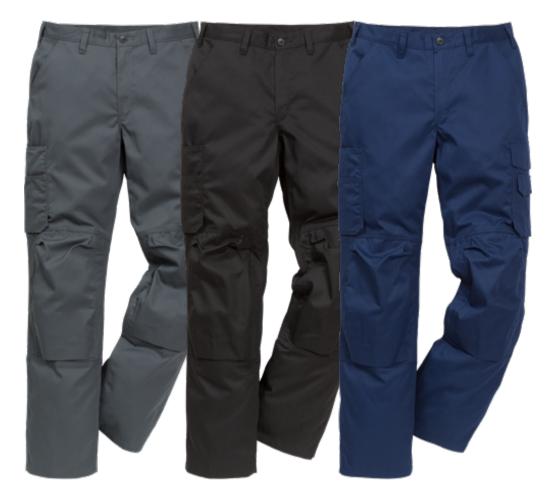

## **TROUSERS 2580 P154**

ART. NO: 117751

2 front pockets / 2 back pockets, one with flap / Leg pocket with inside folding rule pocket over side seam and 3 extra pockets / Leg pocket with outside mobile phone pocket with flap and velcro fastening / Knee pockets with outside opening / Height adjustment for knee pads in knee pocket / Triple needle stitching / Approved according to EN 14404 together with kneepads 124292 / Leasing-laundry tested according to ISO 15797 / OEKO-TEX® certified.

| Material: | 65% polyester, 35% cotton.                       |
|-----------|--------------------------------------------------|
| Weight:   | 245 g/m².                                        |
| Color:    | F540 Dark Navy, F940 Black, F941 Dark Grey       |
| Size:     | Tall: C146-C156 Regular: C44-C62 Short: D84-D120 |