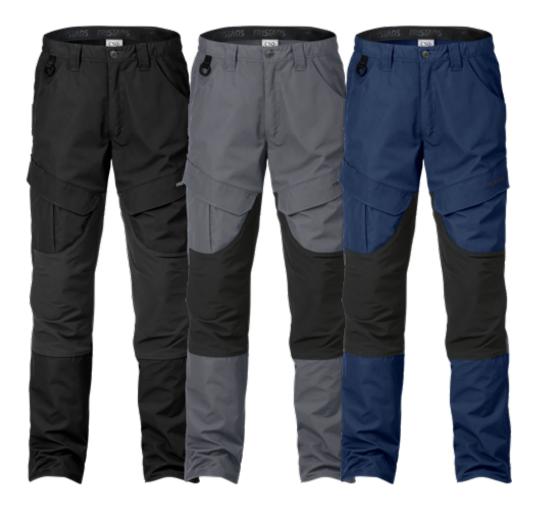

## SERVICE STRETCH TROUSERS 2526 PLW

ART. NO: 121632

Stretch panels at back and knees / D-ring at waistband / Wide belt loop mid back / 2 front pockets / 1 side seam pocket with concealed zip / 2 back pockets with concealed zip / 2 front leg pockets with flap and velcro fastening, right pocket with mobile phone pocket and pen pockets / Pre-shaped knees / Adjustable leg ends with drawstring / OEKO-TEX® certified.

**MATERIAL:** 65% polyester, 35% cotton. Stretch fabric 91% polyamide, 9% elastane.

**WEIGHT:** 220 g/m<sup>2</sup>. Stretch 250 g/m<sup>2</sup>.

**COLOR:** 598 Navy/Black, 896 Grey/Black, 940 Black

**SIZE:** Tall: C146-C160 Regular: C42-C66 Short: D84-D120