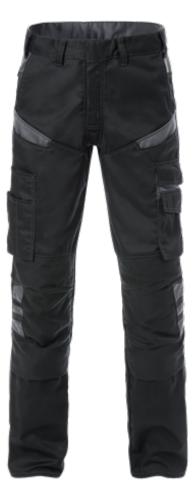

## **TROUSERS 2555 STFP**

ART. NO: 129482

Mechanical stretch fabric / Dark grey reflective details / Concealed front button / 2 front pockets / 2 back pockets / Double crotch seam / 2 thigh pockets / Leg pocket with extra pockets / Loop for folding rule inside leg pocket / Leg pocket with flap and velcro fastening, mobile phone pocket and extra pocket with flap and velcro fastening, D-ring under flap / CORDURA®-reinforced knee pockets with outside opening / Height adjustment for knee pads in knee pocket / CORDURA®-reinforced leg ends / Approved according to EN 14404 together with kneepads 124292 / Leasing-laundry tested according to ISO 15797 / OEKO-TEX® certified / RFID chip can be added as a VAS solution.