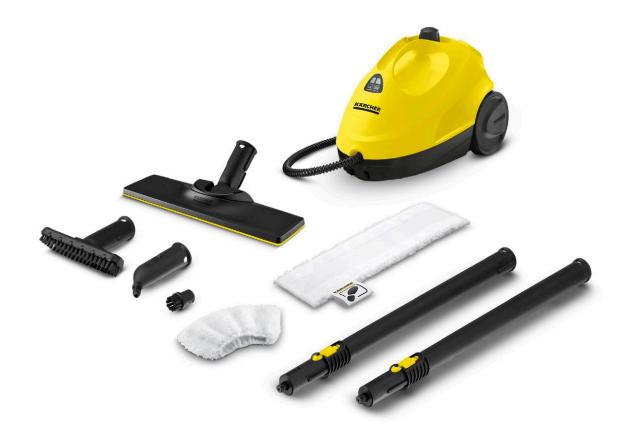

## **SC 2 EasyFix**

Perfect cleaning results without chemicals: the SC 2 EasyFix steam cleaner from Kärcher. For pure cleanliness on hard surfaces throughout the household. With EasyFix floor nozzle.

- 1 Accessory storage and parking position
- 3 Multifunctional accessories for any cleaning task

### SC 2 EasyFix

**Technical data** 

Hook-and-loop microfibre floor cloth piece(s)

Steam hose with gun

■ Compact unit for easy handling

| Order Number                                    |             | 1.512-052.0                                         |  |  |  |
|-------------------------------------------------|-------------|-----------------------------------------------------|--|--|--|
| EAN code                                        |             | 4054278312514                                       |  |  |  |
| Cleaning performance per tank filling (approx.) | m²          | ca. 75                                              |  |  |  |
| Heating time                                    | min.        | 6,5                                                 |  |  |  |
| Bolier / tank                                   | 1           | 1+-/-                                               |  |  |  |
| Max. steam pressure                             | bar         | 3,2                                                 |  |  |  |
| Heating output                                  | W           | 1500                                                |  |  |  |
| Current type                                    | Ph / V / Hz | 1 / 220-240 / 50-60                                 |  |  |  |
| Cable length                                    | m           | 4                                                   |  |  |  |
| Weight without accessories                      | kg          | 2,9                                                 |  |  |  |
| Dimensions (L x W x H)                          | mm          | 380 × 254 × 260                                     |  |  |  |
|                                                 |             |                                                     |  |  |  |
| Equipment                                       |             |                                                     |  |  |  |
| Steam flow regulation                           |             | on handle                                           |  |  |  |
| Floor cleaning kit                              |             | EasyFix + extension tube $(2 \times 0.5 \text{ m})$ |  |  |  |
| Equipment                                       |             | hand nozzle, detail nozzle, round brush (small)     |  |  |  |
| Microfibre cover for manual nozzle              | piece(s)    | 1                                                   |  |  |  |

<sup>■</sup> Included in delivery. 

Available accessories.