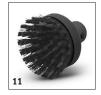

## SC 2 EASYFIX 1.512-052.0

|                                            |    | Order Number | Ouantity    |   | Price | Description                                                                                                                                                                                                                                                               |      |
|--------------------------------------------|----|--------------|-------------|---|-------|---------------------------------------------------------------------------------------------------------------------------------------------------------------------------------------------------------------------------------------------------------------------------|------|
| Nozzies                                    |    |              | <b>,</b>    |   | 11100 |                                                                                                                                                                                                                                                                           | _    |
| EasyFix Floor Tool                         | 1  | 2.863-267.0  | 2 piece(s)  |   |       |                                                                                                                                                                                                                                                                           | T    |
| Hand tool                                  | 2  | 2.884-280.0  | 1 piece(s)  |   |       | Hand tool with additional brushes for cleaning small areas such as shower cubicles, wall tiles, etc. Suitable for use with or without cover.                                                                                                                              | T    |
| Carpet glider                              | 3  | 2.863-269.0  | 1 piece(s)  |   |       |                                                                                                                                                                                                                                                                           |      |
| Carpet slider mini                         | 4  | 2.863-298.0  | 1 piece(s)  |   |       | 1                                                                                                                                                                                                                                                                         |      |
| Window Nozzle                              | 5  | 2.863-025.0  | 1 piece(s)  |   |       | The Kärcher window nozzle allows you to thoroughly clean glass, windows or mirrors using a clean steamer.                                                                                                                                                                 | _    |
| Power nozzle set                           | 6  | 2.863-263.0  | 2 piece(s)  |   |       |                                                                                                                                                                                                                                                                           |      |
| Textile nozzle                             | 7  | 2.863-233.0  | 1 piece(s)  |   |       | The textile care nozzle for steam cleaners freshens and removes creases from clothes and fabrics and effectively removes odours. With an integrated fluff remover.                                                                                                        |      |
| Floor nozzle set EasyFix Mini              | 8  | 2.863-280.0  | 2 piece(s)  |   |       |                                                                                                                                                                                                                                                                           |      |
| Sets of brushes                            |    |              |             |   |       |                                                                                                                                                                                                                                                                           |      |
| Round brush set                            | 9  | 2.863-264.0  | 4 piece(s)  |   |       |                                                                                                                                                                                                                                                                           |      |
| Round brush set with brass brist-<br>les   | 10 | 2.863-061.0  | 3 piece(s)  |   |       | Round brush set with brass bristles for removing stubborn and ingrained dirt. Ideal for insensitive surfaces.                                                                                                                                                             |      |
| Large round brush                          | 11 | 2.863-022.0  | 1 piece(s)  |   |       | The large round brush is perfect for cleaning stubborn dirt from larger areas, ensuring you get great results with minimal effort.                                                                                                                                        |      |
| Steam turbo brush                          | 12 | 2.863-159.0  | 1 piece(s)  |   |       | Steam turbo brush for effortless cleaning in half the time.<br>Powerful cleaning action obviates the need for scrubbing. A<br>real time saver.                                                                                                                            | . [  |
| Sets of cloths                             |    |              | '           | ' |       |                                                                                                                                                                                                                                                                           |      |
| Bathroom Cloth set for EasyFix             | 13 | 2.863-266.0  | 4 piece(s)  |   |       |                                                                                                                                                                                                                                                                           |      |
| Kitchen Cloth Set for Easyfix              | 14 | 2.863-265.0  | 4 piece(s)  |   |       | Microfibre cloth set for optimal cleanliness across the entire kitchen. A hook and loop fastening system enables the floor cloths to be fixed easily and quickly to the easyfix floor nozzle. The microfibre hand nozzle means you can effortlessly remove stubborn dirt. |      |
| EasyFix Cloth Set - Floor tool             | 15 | 2.863-259.0  | 2 piece(s)  |   |       |                                                                                                                                                                                                                                                                           |      |
| Microfiber floor cover set EasyFix<br>Mini | 16 | 2.863-296.0  | 2 piece(s)  |   |       |                                                                                                                                                                                                                                                                           |      |
| SC Disposable Cloth EasyFix                | 17 | 2.863-299.0  | 15 piece(s) |   |       |                                                                                                                                                                                                                                                                           |      |
| SC Disposable Cloth EasyFix Mini           | 18 | 2.863-300.0  | 15 piece(s) |   |       |                                                                                                                                                                                                                                                                           |      |
| Microfibre cover set for the hand nozzle   | 19 | 2.863-270.0  | 2 piece(s)  |   |       | The set with two covers for the hand nozzle. The covers are made of high-quality microfibre – for the best results when loosening and picking up dirt.                                                                                                                    |      |
| Miscellaneous                              |    |              |             |   |       |                                                                                                                                                                                                                                                                           |      |
| Wallpaper stripper                         | 20 | 2.863-062.0  | 1 piece(s)  |   |       | The wallpaper stripper is ideal for removing wallpaper and glue residues from your walls using the power of steam.                                                                                                                                                        |      |
| Replacement O-ring set                     | 21 | 2.884-312.0  | 22 piece(s) |   |       | Replacement O-ring set for replacement of O-rings for diverse steam cleaner accessories.                                                                                                                                                                                  | r- [ |