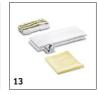

## SC 2 EASYFIX 1.512-052.0

|                                            |    | Order Number | Ouantity    |   | Price | Description                                                                                                                                                                                                                                                               |      |
|--------------------------------------------|----|--------------|-------------|---|-------|---------------------------------------------------------------------------------------------------------------------------------------------------------------------------------------------------------------------------------------------------------------------------|------|
| Nozzies                                    |    |              | <b>,</b>    |   | 11100 |                                                                                                                                                                                                                                                                           | _    |
| EasyFix Floor Tool                         | 1  | 2.863-267.0  | 2 piece(s)  |   |       |                                                                                                                                                                                                                                                                           | T    |
| Hand tool                                  | 2  | 2.884-280.0  | 1 piece(s)  |   |       | Hand tool with additional brushes for cleaning small areas such as shower cubicles, wall tiles, etc. Suitable for use with or without cover.                                                                                                                              | T    |
| Carpet glider                              | 3  | 2.863-269.0  | 1 piece(s)  |   |       |                                                                                                                                                                                                                                                                           |      |
| Carpet slider mini                         | 4  | 2.863-298.0  | 1 piece(s)  |   |       | 1                                                                                                                                                                                                                                                                         |      |
| Window Nozzle                              | 5  | 2.863-025.0  | 1 piece(s)  |   |       | The Kärcher window nozzle allows you to thoroughly clean glass, windows or mirrors using a clean steamer.                                                                                                                                                                 | _    |
| Power nozzle set                           | 6  | 2.863-263.0  | 2 piece(s)  |   |       |                                                                                                                                                                                                                                                                           |      |
| Textile nozzle                             | 7  | 2.863-233.0  | 1 piece(s)  |   |       | The textile care nozzle for steam cleaners freshens and removes creases from clothes and fabrics and effectively removes odours. With an integrated fluff remover.                                                                                                        |      |
| Floor nozzle set EasyFix Mini              | 8  | 2.863-280.0  | 2 piece(s)  |   |       |                                                                                                                                                                                                                                                                           |      |
| Sets of brushes                            |    |              |             |   |       |                                                                                                                                                                                                                                                                           |      |
| Round brush set                            | 9  | 2.863-264.0  | 4 piece(s)  |   |       |                                                                                                                                                                                                                                                                           |      |
| Round brush set with brass brist-<br>les   | 10 | 2.863-061.0  | 3 piece(s)  |   |       | Round brush set with brass bristles for removing stubborn and ingrained dirt. Ideal for insensitive surfaces.                                                                                                                                                             |      |
| Large round brush                          | 11 | 2.863-022.0  | 1 piece(s)  |   |       | The large round brush is perfect for cleaning stubborn dirt from larger areas, ensuring you get great results with minimal effort.                                                                                                                                        |      |
| Steam turbo brush                          | 12 | 2.863-159.0  | 1 piece(s)  |   |       | Steam turbo brush for effortless cleaning in half the time.<br>Powerful cleaning action obviates the need for scrubbing. A<br>real time saver.                                                                                                                            | . [  |
| Sets of cloths                             |    |              | '           | ' |       |                                                                                                                                                                                                                                                                           |      |
| Bathroom Cloth set for EasyFix             | 13 | 2.863-266.0  | 4 piece(s)  |   |       |                                                                                                                                                                                                                                                                           |      |
| Kitchen Cloth Set for Easyfix              | 14 | 2.863-265.0  | 4 piece(s)  |   |       | Microfibre cloth set for optimal cleanliness across the entire kitchen. A hook and loop fastening system enables the floor cloths to be fixed easily and quickly to the easyfix floor nozzle. The microfibre hand nozzle means you can effortlessly remove stubborn dirt. |      |
| EasyFix Cloth Set - Floor tool             | 15 | 2.863-259.0  | 2 piece(s)  |   |       |                                                                                                                                                                                                                                                                           |      |
| Microfiber floor cover set EasyFix<br>Mini | 16 | 2.863-296.0  | 2 piece(s)  |   |       |                                                                                                                                                                                                                                                                           |      |
| SC Disposable Cloth EasyFix                | 17 | 2.863-299.0  | 15 piece(s) |   |       |                                                                                                                                                                                                                                                                           |      |
| SC Disposable Cloth EasyFix Mini           | 18 | 2.863-300.0  | 15 piece(s) |   |       |                                                                                                                                                                                                                                                                           |      |
| Microfibre cover set for the hand nozzle   | 19 | 2.863-270.0  | 2 piece(s)  |   |       | The set with two covers for the hand nozzle. The covers are made of high-quality microfibre – for the best results when loosening and picking up dirt.                                                                                                                    |      |
| Miscellaneous                              |    |              |             |   |       |                                                                                                                                                                                                                                                                           |      |
| Wallpaper stripper                         | 20 | 2.863-062.0  | 1 piece(s)  |   |       | The wallpaper stripper is ideal for removing wallpaper and glue residues from your walls using the power of steam.                                                                                                                                                        |      |
| Replacement O-ring set                     | 21 | 2.884-312.0  | 22 piece(s) |   |       | Replacement O-ring set for replacement of O-rings for diverse steam cleaner accessories.                                                                                                                                                                                  | r- [ |