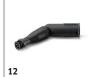

## SC 2 EASYFIX 1.512-052.0

|                                            |    | Order Number | Ouantity    |   | Price | Description                                                                                                                                                                                                                                                               |      |
|--------------------------------------------|----|--------------|-------------|---|-------|---------------------------------------------------------------------------------------------------------------------------------------------------------------------------------------------------------------------------------------------------------------------------|------|
| Nozzies                                    |    |              | <b>,</b>    |   | 11100 |                                                                                                                                                                                                                                                                           | _    |
| EasyFix Floor Tool                         | 1  | 2.863-267.0  | 2 piece(s)  |   |       |                                                                                                                                                                                                                                                                           | T    |
| Hand tool                                  | 2  | 2.884-280.0  | 1 piece(s)  |   |       | Hand tool with additional brushes for cleaning small areas such as shower cubicles, wall tiles, etc. Suitable for use with or without cover.                                                                                                                              | T    |
| Carpet glider                              | 3  | 2.863-269.0  | 1 piece(s)  |   |       |                                                                                                                                                                                                                                                                           |      |
| Carpet slider mini                         | 4  | 2.863-298.0  | 1 piece(s)  |   |       | 1                                                                                                                                                                                                                                                                         |      |
| Window Nozzle                              | 5  | 2.863-025.0  | 1 piece(s)  |   |       | The Kärcher window nozzle allows you to thoroughly clean glass, windows or mirrors using a clean steamer.                                                                                                                                                                 | _    |
| Power nozzle set                           | 6  | 2.863-263.0  | 2 piece(s)  |   |       |                                                                                                                                                                                                                                                                           |      |
| Textile nozzle                             | 7  | 2.863-233.0  | 1 piece(s)  |   |       | The textile care nozzle for steam cleaners freshens and removes creases from clothes and fabrics and effectively removes odours. With an integrated fluff remover.                                                                                                        |      |
| Floor nozzle set EasyFix Mini              | 8  | 2.863-280.0  | 2 piece(s)  |   |       |                                                                                                                                                                                                                                                                           |      |
| Sets of brushes                            |    |              |             |   |       |                                                                                                                                                                                                                                                                           |      |
| Round brush set                            | 9  | 2.863-264.0  | 4 piece(s)  |   |       |                                                                                                                                                                                                                                                                           |      |
| Round brush set with brass brist-<br>les   | 10 | 2.863-061.0  | 3 piece(s)  |   |       | Round brush set with brass bristles for removing stubborn and ingrained dirt. Ideal for insensitive surfaces.                                                                                                                                                             |      |
| Large round brush                          | 11 | 2.863-022.0  | 1 piece(s)  |   |       | The large round brush is perfect for cleaning stubborn dirt from larger areas, ensuring you get great results with minimal effort.                                                                                                                                        |      |
| Steam turbo brush                          | 12 | 2.863-159.0  | 1 piece(s)  |   |       | Steam turbo brush for effortless cleaning in half the time.<br>Powerful cleaning action obviates the need for scrubbing. A<br>real time saver.                                                                                                                            | . [  |
| Sets of cloths                             |    |              | '           | ' |       |                                                                                                                                                                                                                                                                           |      |
| Bathroom Cloth set for EasyFix             | 13 | 2.863-266.0  | 4 piece(s)  |   |       |                                                                                                                                                                                                                                                                           |      |
| Kitchen Cloth Set for Easyfix              | 14 | 2.863-265.0  | 4 piece(s)  |   |       | Microfibre cloth set for optimal cleanliness across the entire kitchen. A hook and loop fastening system enables the floor cloths to be fixed easily and quickly to the easyfix floor nozzle. The microfibre hand nozzle means you can effortlessly remove stubborn dirt. |      |
| EasyFix Cloth Set - Floor tool             | 15 | 2.863-259.0  | 2 piece(s)  |   |       |                                                                                                                                                                                                                                                                           |      |
| Microfiber floor cover set EasyFix<br>Mini | 16 | 2.863-296.0  | 2 piece(s)  |   |       |                                                                                                                                                                                                                                                                           |      |
| SC Disposable Cloth EasyFix                | 17 | 2.863-299.0  | 15 piece(s) |   |       |                                                                                                                                                                                                                                                                           |      |
| SC Disposable Cloth EasyFix Mini           | 18 | 2.863-300.0  | 15 piece(s) |   |       |                                                                                                                                                                                                                                                                           |      |
| Microfibre cover set for the hand nozzle   | 19 | 2.863-270.0  | 2 piece(s)  |   |       | The set with two covers for the hand nozzle. The covers are made of high-quality microfibre – for the best results when loosening and picking up dirt.                                                                                                                    |      |
| Miscellaneous                              |    |              |             |   |       |                                                                                                                                                                                                                                                                           |      |
| Wallpaper stripper                         | 20 | 2.863-062.0  | 1 piece(s)  |   |       | The wallpaper stripper is ideal for removing wallpaper and glue residues from your walls using the power of steam.                                                                                                                                                        |      |
| Replacement O-ring set                     | 21 | 2.884-312.0  | 22 piece(s) |   |       | Replacement O-ring set for replacement of O-rings for diverse steam cleaner accessories.                                                                                                                                                                                  | r- [ |