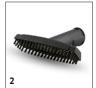

## SC 2 EASYFIX 1.512-052.0

|                                            |    | Order Number | Ouantity    |   | Price | Description                                                                                                                                                                                                                                                               |      |
|--------------------------------------------|----|--------------|-------------|---|-------|---------------------------------------------------------------------------------------------------------------------------------------------------------------------------------------------------------------------------------------------------------------------------|------|
| Nozzies                                    |    |              | <b>,</b>    |   | 11100 |                                                                                                                                                                                                                                                                           | _    |
| EasyFix Floor Tool                         | 1  | 2.863-267.0  | 2 piece(s)  |   |       |                                                                                                                                                                                                                                                                           | T    |
| Hand tool                                  | 2  | 2.884-280.0  | 1 piece(s)  |   |       | Hand tool with additional brushes for cleaning small areas such as shower cubicles, wall tiles, etc. Suitable for use with or without cover.                                                                                                                              | T    |
| Carpet glider                              | 3  | 2.863-269.0  | 1 piece(s)  |   |       |                                                                                                                                                                                                                                                                           |      |
| Carpet slider mini                         | 4  | 2.863-298.0  | 1 piece(s)  |   |       | 1                                                                                                                                                                                                                                                                         |      |
| Window Nozzle                              | 5  | 2.863-025.0  | 1 piece(s)  |   |       | The Kärcher window nozzle allows you to thoroughly clean glass, windows or mirrors using a clean steamer.                                                                                                                                                                 | _    |
| Power nozzle set                           | 6  | 2.863-263.0  | 2 piece(s)  |   |       |                                                                                                                                                                                                                                                                           |      |
| Textile nozzle                             | 7  | 2.863-233.0  | 1 piece(s)  |   |       | The textile care nozzle for steam cleaners freshens and removes creases from clothes and fabrics and effectively removes odours. With an integrated fluff remover.                                                                                                        |      |
| Floor nozzle set EasyFix Mini              | 8  | 2.863-280.0  | 2 piece(s)  |   |       |                                                                                                                                                                                                                                                                           |      |
| Sets of brushes                            |    |              |             |   |       |                                                                                                                                                                                                                                                                           |      |
| Round brush set                            | 9  | 2.863-264.0  | 4 piece(s)  |   |       |                                                                                                                                                                                                                                                                           |      |
| Round brush set with brass brist-<br>les   | 10 | 2.863-061.0  | 3 piece(s)  |   |       | Round brush set with brass bristles for removing stubborn and ingrained dirt. Ideal for insensitive surfaces.                                                                                                                                                             |      |
| Large round brush                          | 11 | 2.863-022.0  | 1 piece(s)  |   |       | The large round brush is perfect for cleaning stubborn dirt from larger areas, ensuring you get great results with minimal effort.                                                                                                                                        |      |
| Steam turbo brush                          | 12 | 2.863-159.0  | 1 piece(s)  |   |       | Steam turbo brush for effortless cleaning in half the time.<br>Powerful cleaning action obviates the need for scrubbing. A<br>real time saver.                                                                                                                            | . [  |
| Sets of cloths                             |    |              | '           | ' |       |                                                                                                                                                                                                                                                                           |      |
| Bathroom Cloth set for EasyFix             | 13 | 2.863-266.0  | 4 piece(s)  |   |       |                                                                                                                                                                                                                                                                           |      |
| Kitchen Cloth Set for Easyfix              | 14 | 2.863-265.0  | 4 piece(s)  |   |       | Microfibre cloth set for optimal cleanliness across the entire kitchen. A hook and loop fastening system enables the floor cloths to be fixed easily and quickly to the easyfix floor nozzle. The microfibre hand nozzle means you can effortlessly remove stubborn dirt. |      |
| EasyFix Cloth Set - Floor tool             | 15 | 2.863-259.0  | 2 piece(s)  |   |       |                                                                                                                                                                                                                                                                           |      |
| Microfiber floor cover set EasyFix<br>Mini | 16 | 2.863-296.0  | 2 piece(s)  |   |       |                                                                                                                                                                                                                                                                           |      |
| SC Disposable Cloth EasyFix                | 17 | 2.863-299.0  | 15 piece(s) |   |       |                                                                                                                                                                                                                                                                           |      |
| SC Disposable Cloth EasyFix Mini           | 18 | 2.863-300.0  | 15 piece(s) |   |       |                                                                                                                                                                                                                                                                           |      |
| Microfibre cover set for the hand nozzle   | 19 | 2.863-270.0  | 2 piece(s)  |   |       | The set with two covers for the hand nozzle. The covers are made of high-quality microfibre – for the best results when loosening and picking up dirt.                                                                                                                    |      |
| Miscellaneous                              |    |              |             |   |       |                                                                                                                                                                                                                                                                           |      |
| Wallpaper stripper                         | 20 | 2.863-062.0  | 1 piece(s)  |   |       | The wallpaper stripper is ideal for removing wallpaper and glue residues from your walls using the power of steam.                                                                                                                                                        |      |
| Replacement O-ring set                     | 21 | 2.884-312.0  | 22 piece(s) |   |       | Replacement O-ring set for replacement of O-rings for diverse steam cleaner accessories.                                                                                                                                                                                  | r- [ |