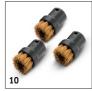

## SC 2 EASYFIX 1.512-052.0

|                                            |    | Order Number | Ouantity    |   | Price | Description                                                                                                                                                                                                                                                               |      |
|--------------------------------------------|----|--------------|-------------|---|-------|---------------------------------------------------------------------------------------------------------------------------------------------------------------------------------------------------------------------------------------------------------------------------|------|
| Nozzies                                    |    |              | <b>,</b>    |   | 11100 |                                                                                                                                                                                                                                                                           | _    |
| EasyFix Floor Tool                         | 1  | 2.863-267.0  | 2 piece(s)  |   |       |                                                                                                                                                                                                                                                                           | T    |
| Hand tool                                  | 2  | 2.884-280.0  | 1 piece(s)  |   |       | Hand tool with additional brushes for cleaning small areas such as shower cubicles, wall tiles, etc. Suitable for use with or without cover.                                                                                                                              | T    |
| Carpet glider                              | 3  | 2.863-269.0  | 1 piece(s)  |   |       |                                                                                                                                                                                                                                                                           |      |
| Carpet slider mini                         | 4  | 2.863-298.0  | 1 piece(s)  |   |       | 1                                                                                                                                                                                                                                                                         |      |
| Window Nozzle                              | 5  | 2.863-025.0  | 1 piece(s)  |   |       | The Kärcher window nozzle allows you to thoroughly clean glass, windows or mirrors using a clean steamer.                                                                                                                                                                 | _    |
| Power nozzle set                           | 6  | 2.863-263.0  | 2 piece(s)  |   |       |                                                                                                                                                                                                                                                                           |      |
| Textile nozzle                             | 7  | 2.863-233.0  | 1 piece(s)  |   |       | The textile care nozzle for steam cleaners freshens and removes creases from clothes and fabrics and effectively removes odours. With an integrated fluff remover.                                                                                                        |      |
| Floor nozzle set EasyFix Mini              | 8  | 2.863-280.0  | 2 piece(s)  |   |       |                                                                                                                                                                                                                                                                           |      |
| Sets of brushes                            |    |              |             |   |       |                                                                                                                                                                                                                                                                           |      |
| Round brush set                            | 9  | 2.863-264.0  | 4 piece(s)  |   |       |                                                                                                                                                                                                                                                                           |      |
| Round brush set with brass brist-<br>les   | 10 | 2.863-061.0  | 3 piece(s)  |   |       | Round brush set with brass bristles for removing stubborn and ingrained dirt. Ideal for insensitive surfaces.                                                                                                                                                             |      |
| Large round brush                          | 11 | 2.863-022.0  | 1 piece(s)  |   |       | The large round brush is perfect for cleaning stubborn dirt from larger areas, ensuring you get great results with minimal effort.                                                                                                                                        |      |
| Steam turbo brush                          | 12 | 2.863-159.0  | 1 piece(s)  |   |       | Steam turbo brush for effortless cleaning in half the time.<br>Powerful cleaning action obviates the need for scrubbing. A<br>real time saver.                                                                                                                            | . [  |
| Sets of cloths                             |    |              | '           | ' |       |                                                                                                                                                                                                                                                                           |      |
| Bathroom Cloth set for EasyFix             | 13 | 2.863-266.0  | 4 piece(s)  |   |       |                                                                                                                                                                                                                                                                           |      |
| Kitchen Cloth Set for Easyfix              | 14 | 2.863-265.0  | 4 piece(s)  |   |       | Microfibre cloth set for optimal cleanliness across the entire kitchen. A hook and loop fastening system enables the floor cloths to be fixed easily and quickly to the easyfix floor nozzle. The microfibre hand nozzle means you can effortlessly remove stubborn dirt. |      |
| EasyFix Cloth Set - Floor tool             | 15 | 2.863-259.0  | 2 piece(s)  |   |       |                                                                                                                                                                                                                                                                           |      |
| Microfiber floor cover set EasyFix<br>Mini | 16 | 2.863-296.0  | 2 piece(s)  |   |       |                                                                                                                                                                                                                                                                           |      |
| SC Disposable Cloth EasyFix                | 17 | 2.863-299.0  | 15 piece(s) |   |       |                                                                                                                                                                                                                                                                           |      |
| SC Disposable Cloth EasyFix Mini           | 18 | 2.863-300.0  | 15 piece(s) |   |       |                                                                                                                                                                                                                                                                           |      |
| Microfibre cover set for the hand nozzle   | 19 | 2.863-270.0  | 2 piece(s)  |   |       | The set with two covers for the hand nozzle. The covers are made of high-quality microfibre – for the best results when loosening and picking up dirt.                                                                                                                    |      |
| Miscellaneous                              |    |              |             |   |       |                                                                                                                                                                                                                                                                           |      |
| Wallpaper stripper                         | 20 | 2.863-062.0  | 1 piece(s)  |   |       | The wallpaper stripper is ideal for removing wallpaper and glue residues from your walls using the power of steam.                                                                                                                                                        |      |
| Replacement O-ring set                     | 21 | 2.884-312.0  | 22 piece(s) |   |       | Replacement O-ring set for replacement of O-rings for diverse steam cleaner accessories.                                                                                                                                                                                  | r- [ |