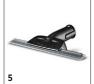

## SC 2 EASYFIX 1.512-052.0

|                                            |    | Order Number | Ouantity    |   | Price | Description                                                                                                                                                                                                                                                               |      |
|--------------------------------------------|----|--------------|-------------|---|-------|---------------------------------------------------------------------------------------------------------------------------------------------------------------------------------------------------------------------------------------------------------------------------|------|
| Nozzies                                    |    |              | <b>,</b>    |   | 11100 |                                                                                                                                                                                                                                                                           | _    |
| EasyFix Floor Tool                         | 1  | 2.863-267.0  | 2 piece(s)  |   |       |                                                                                                                                                                                                                                                                           | T    |
| Hand tool                                  | 2  | 2.884-280.0  | 1 piece(s)  |   |       | Hand tool with additional brushes for cleaning small areas such as shower cubicles, wall tiles, etc. Suitable for use with or without cover.                                                                                                                              | T    |
| Carpet glider                              | 3  | 2.863-269.0  | 1 piece(s)  |   |       |                                                                                                                                                                                                                                                                           |      |
| Carpet slider mini                         | 4  | 2.863-298.0  | 1 piece(s)  |   |       | 1                                                                                                                                                                                                                                                                         |      |
| Window Nozzle                              | 5  | 2.863-025.0  | 1 piece(s)  |   |       | The Kärcher window nozzle allows you to thoroughly clean glass, windows or mirrors using a clean steamer.                                                                                                                                                                 | _    |
| Power nozzle set                           | 6  | 2.863-263.0  | 2 piece(s)  |   |       |                                                                                                                                                                                                                                                                           |      |
| Textile nozzle                             | 7  | 2.863-233.0  | 1 piece(s)  |   |       | The textile care nozzle for steam cleaners freshens and removes creases from clothes and fabrics and effectively removes odours. With an integrated fluff remover.                                                                                                        |      |
| Floor nozzle set EasyFix Mini              | 8  | 2.863-280.0  | 2 piece(s)  |   |       |                                                                                                                                                                                                                                                                           |      |
| Sets of brushes                            |    |              |             |   |       |                                                                                                                                                                                                                                                                           |      |
| Round brush set                            | 9  | 2.863-264.0  | 4 piece(s)  |   |       |                                                                                                                                                                                                                                                                           |      |
| Round brush set with brass brist-<br>les   | 10 | 2.863-061.0  | 3 piece(s)  |   |       | Round brush set with brass bristles for removing stubborn and ingrained dirt. Ideal for insensitive surfaces.                                                                                                                                                             |      |
| Large round brush                          | 11 | 2.863-022.0  | 1 piece(s)  |   |       | The large round brush is perfect for cleaning stubborn dirt from larger areas, ensuring you get great results with minimal effort.                                                                                                                                        |      |
| Steam turbo brush                          | 12 | 2.863-159.0  | 1 piece(s)  |   |       | Steam turbo brush for effortless cleaning in half the time.<br>Powerful cleaning action obviates the need for scrubbing. A<br>real time saver.                                                                                                                            | . [  |
| Sets of cloths                             |    |              | '           | ' |       |                                                                                                                                                                                                                                                                           |      |
| Bathroom Cloth set for EasyFix             | 13 | 2.863-266.0  | 4 piece(s)  |   |       |                                                                                                                                                                                                                                                                           |      |
| Kitchen Cloth Set for Easyfix              | 14 | 2.863-265.0  | 4 piece(s)  |   |       | Microfibre cloth set for optimal cleanliness across the entire kitchen. A hook and loop fastening system enables the floor cloths to be fixed easily and quickly to the easyfix floor nozzle. The microfibre hand nozzle means you can effortlessly remove stubborn dirt. |      |
| EasyFix Cloth Set - Floor tool             | 15 | 2.863-259.0  | 2 piece(s)  |   |       |                                                                                                                                                                                                                                                                           |      |
| Microfiber floor cover set EasyFix<br>Mini | 16 | 2.863-296.0  | 2 piece(s)  |   |       |                                                                                                                                                                                                                                                                           |      |
| SC Disposable Cloth EasyFix                | 17 | 2.863-299.0  | 15 piece(s) |   |       |                                                                                                                                                                                                                                                                           |      |
| SC Disposable Cloth EasyFix Mini           | 18 | 2.863-300.0  | 15 piece(s) |   |       |                                                                                                                                                                                                                                                                           |      |
| Microfibre cover set for the hand nozzle   | 19 | 2.863-270.0  | 2 piece(s)  |   |       | The set with two covers for the hand nozzle. The covers are made of high-quality microfibre – for the best results when loosening and picking up dirt.                                                                                                                    |      |
| Miscellaneous                              |    |              |             |   |       |                                                                                                                                                                                                                                                                           |      |
| Wallpaper stripper                         | 20 | 2.863-062.0  | 1 piece(s)  |   |       | The wallpaper stripper is ideal for removing wallpaper and glue residues from your walls using the power of steam.                                                                                                                                                        |      |
| Replacement O-ring set                     | 21 | 2.884-312.0  | 22 piece(s) |   |       | Replacement O-ring set for replacement of O-rings for diverse steam cleaner accessories.                                                                                                                                                                                  | r- [ |