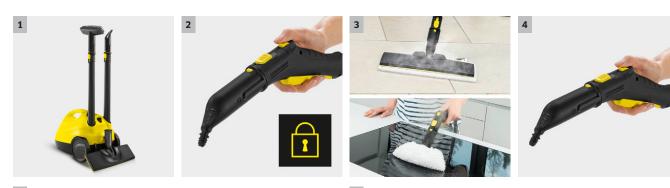

## **SC 2 EasyFix**

Perfect cleaning results without chemicals: the SC 2 EasyFix steam cleaner from Kärcher. For pure cleanliness on hard surfaces throughout the household. With EasyFix floor nozzle.

- 1 Accessory storage and parking position
- 3 Multifunctional accessories for any cleaning task

#### 2 Child lock on the steam gun

A locking system offers reliable protection against improper use by children.

### 4 Steam flow control on handle

The steam volume can be individually adjusted to the surface and dirt.