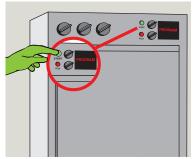

Please refer to relevant **COSHH Safety Data Sheet** 

Scan for further product details

Product should be diluted at the rate of 1-3ml of detergent per litre of water.

Select program and press start.

Do not use on aluminium, aluminium alloys or galvanised surfaces. Not to be used for hand dishwashing.