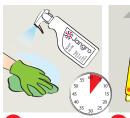

Gently shake

Spray surface, leave for 1 minute contact time. Wipe with a single use cloth.

6 Remove Safety Signs.

Gently shake to

Clean surface before disinfection.

leave for 5 minutes Remove Safety Sia 6 Spray surface, contact time. Wipe with a single use

Safety Signs.

www.jangro.net