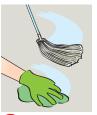

Add 2 x 10ml from dosing cap to 5 litres of warm water.

Mipe or mop

Allow to air dry.

Remove Safety Signs

Gently shake

Spray surface, leave for 1 minute contact time. Wipe with a single use cloth.

6 Remove Safety Signs.