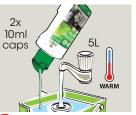

Add 2 x 10ml from dosing cap to 5 litres of warm water.

Mipe or mop

Allow to air dry.

Remove Safety Signs