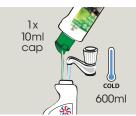

## PRIME YOUR CONCENTRATE BOTTLE 10ml

Close cap, invert the bottle for a few seconds. Turn the bottle upright & dosing cap is primed with 10ml of solution.

Add 1 x 10ml from dosing cap to 600ml cold water in a triager bottle.

# **PRIME YOUR CONCENTRATE BOTTLE**

Close cap, invert the bottle for a few seconds. Turn the bottle upright & dosing cap is primed with 10ml of solution.

Add 2 x 10ml from dosing cap to 600ml cold water in a trigger bottle.