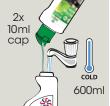

## PRIME YOUR CONCENTRATE BOTTLE 10ml

Close cap, invert the bottle for a few seconds. Turn the bottle upright & dosing cap is primed with 10ml of solution.

Add 1 x 10ml from dosing cap to 600ml cold water in a triager bottle.

# **PRIME YOUR CONCENTRATE BOTTLE**

Close cap, invert the bottle for a few seconds. Turn the bottle upright & dosing cap is primed with 10ml of solution.

Add 2 x 10ml from dosing cap to 600ml cold water in a trigger bottle.