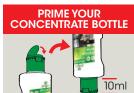

## PRIME YOUR CONCENTRATE BOTTLE 10ml

Close cap, invert the bottle for a few seconds. Turn the bottle upright & dosing cap is primed with 10ml of solution.

Add 1 x 10ml from dosing cap to 600ml cold water in a triager bottle.

# **PRIME YOUR CONCENTRATE BOTTLE**

Close cap, invert the bottle for a few seconds. Turn the bottle upright & dosing cap is primed with 10ml of solution.

Add 2 x 10ml from dosing cap to 600ml cold water in a trigger bottle.