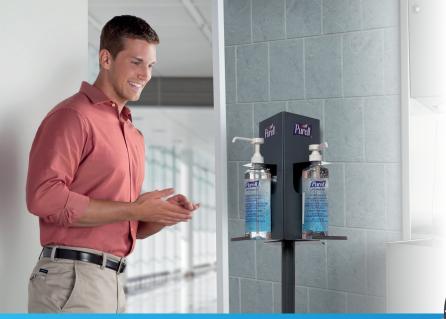

# **EFFECTIVE HYGIENE WHEREVER YOU NEED IT MOST**

Hand and surface hygiene is more accessible than ever with the PURELL Mobile Sanitising Station. One stand allows access from the front only, whilst the other is simultaneously accessible from three sides.

- Displays two bottles of PURELL Advanced Hygienic Hand Rub 500mL and one canister of PURELL Surface Sanitising Wipes, 200 count
- Great for high traffic areas or wherever crowds gather