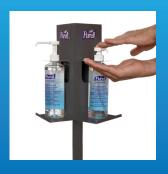

# **EFFECTIVE HYGIENE WHEREVER YOU NEED IT MOST**

Hand and surface hygiene is more accessible than ever with the PURELL Mobile Sanitising Station. One stand allows access from the front only, whilst the other is simultaneously accessible from three sides.

- Displays two bottles of PURELL Advanced Hygienic Hand Rub 500mL and one canister of PURELL Surface Sanitising Wipes, 200 count
- Great for high traffic areas or wherever crowds gather

#### 1 x PURELL® Mobile Sanitising Station

Choose from either a one sided or three sided stand - each holds two bottles and one pack of wipes

#### **USING THE PURELL MOBILE SANITISING STATION**

Build customer and employee loyalty and confidence by offering world-leading hand and surface hygiene products exactly where they are most needed. The PURELL Mobile Sanitising Station can be moved around a premises as needs shift and adapt. To make sure you're getting the most out of your kit, make sure you follow the tips below:

- Insert one canister of wipes and two pump bottles into holders built into the PURELL **Mobile Sanitising Station**
- When pump bottle is empty, remove from display and unscrew pump. Retain this for future use
- Unscrew flip top cap from refill bottle and replace with pump top. Replace bottle in **PURELL Mobile Sanitising Station**