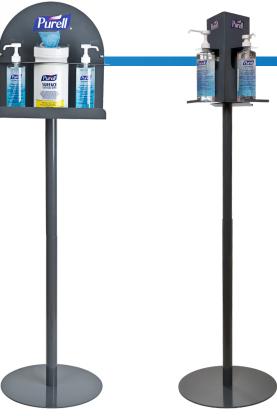

# **EFFECTIVE HYGIENE WHEREVER YOU NEED IT MOST**

Hand and surface hygiene is more accessible than ever with the PURELL Mobile Sanitising Station. One stand allows access from the front only, whilst the other is simultaneously accessible from three sides.

#### 1 x PURELL® Mobile Sanitising Station

Choose from either a one sided or three sided stand - each holds two bottles and one pack of wipes

#### **PURELL 1 Sided Mobile Sanitising Station**

- 1445mm high
- 390mm wide (diameter of circular base)

#### **PURELL 3 Sided Mobile Sanitising Station**

- 1426mm high
- 390mm wide (diameter of circular base)

Use biocides safely. Always read the label and product information before use

- 1. GOJO Industries, Inc., Functional Field Test, 2011-01-F10233, 10 May 2011.
- 2. ASTM E1174 Study #100635-101, September 2010, BioScience Laboratories, Bozeman, MT.