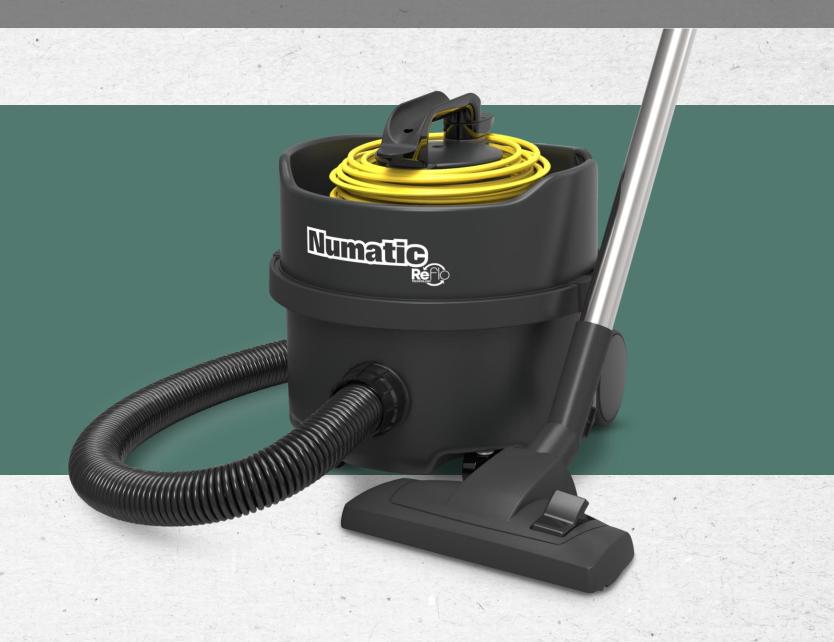

Powerful, Professional Cleaning

**SUSTAINABLY** Made

**HIGH-**Efficiency

**BUILT** to Last

Packed full of great features, providing powerful and professional cleaning from a high-efficiency, long-life motor...

## **Compact & Convenient**

Equipped with a long cleaning reach, on-board tool storage and stores neatly away.

## **Handy Cable Replacement**

A unique system for quick and easy changing of cable, if damaged during use.

## A Tool for Every Job

Tackle hard-to-reach areas with the precision cleaning kit.