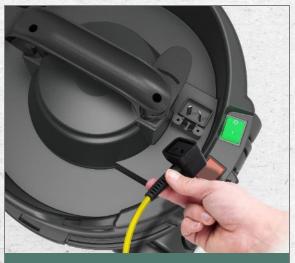

## **Handy Cable Replacement**

A unique system for quick and easy changing of cable, if damaged during use.