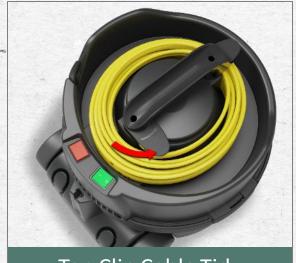

# Numeric

On-board Tool Storage

Handy Cable Replacement

Convenient Carry Handle

Top Clip Cable Tidy

Sustainably Engineered and Built to Last