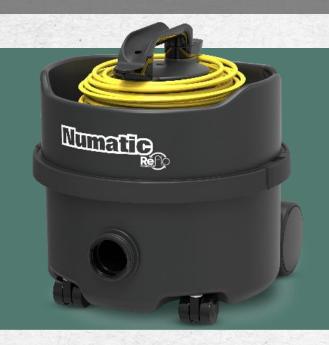

Powerful, Professional Cleaning

**SUSTAINABLY** Made

**HIGH-**Efficiency

**BUILT** to Last

Packed full of great features, providing powerful and professional cleaning from a high-efficiency, long-life motor...

## **Sustainably Engineered**

Engineered using a minimum 45% of the highest quality recycled plastic using our innovative, environmentally sustainable ReFlo Technology.

## **High-Efficiency**

Equipped with a high-efficiency, high-performance, long-life motor.

### **Built to Last**

Providing the same tough, heavy-duty Numatic construction as always.

## **Handy Cable Replacement**

A unique system for quick and easy changing of cable, if damaged during use.